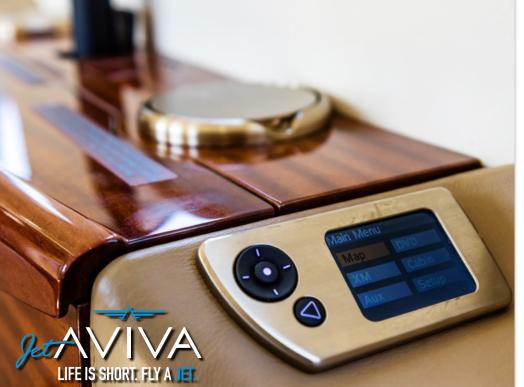

#### **AVIONICS:**

Primary Flight Display Garmin Multi Function Display Garmin Air Data Computer Goodrich Transponder Garmin Auto Pilot Garmin CMC Garmin DME Honeywell **TAWS A Garmin** ELT Martec **FMS** Garmin **GPS** Garmin GRS (AHRS) Garmin Radio Altimeter Honeywell CVDR L3 TCAS II 7.1 ACSS - Traffic Collision Avoidance System VHF COMM/NAV Garmin VOR/GS/MB Garmin Weather Radar Garmin Electronic Jeppesen Charts - Chartview

#### **ADDITIONAL FEATURES:**

**DME-** Distance Measuring Equipment ADF - Automatic Direction Finder Exchange for TCAS II Compliant Transponder with MODE S Diversity Second Transponder with Mode S Diversity HF Radio with SELCAL Electronic Checklist TAWS class A Ice Detector 7th Seat Option **Cockpit Flood Lights Cockpit Cheap Skin Covers** Sunshade / Sun Visors Lavatory Sink with Cabinet Storage Hot Jug in Forward Galley Cabinet In-Flight Phone and Datalink In-Flight Entertainment - Premium Package Life Vest & Life Raft **Crew Portable Breathing Equipment** Premium Passenger Door **Smoke Goggles** SVS - Synthetic Vision System Natural Wood Veneer with High Gloss Finish Cockpit Voice Recorder Flaps 4 (Full)