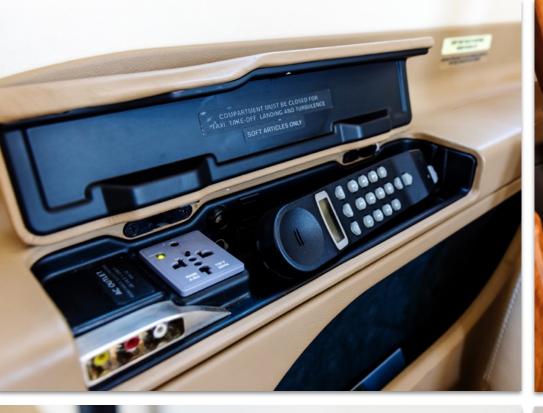

#### **ADDITIONAL FEATURES:**

**DME-** Distance Measuring Equipment ADF - Automatic Direction Finder Exchange for TCAS II Compliant Transponder with MODE S Diversity Second Transponder with Mode S Diversity HF Radio with SELCAL Electronic Checklist TAWS class A Ice Detector 7th Seat Option **Cockpit Flood Lights Cockpit Cheap Skin Covers** Sunshade / Sun Visors Lavatory Sink with Cabinet Storage Hot Jug in Forward Galley Cabinet In-Flight Phone and Datalink In-Flight Entertainment - Premium Package Life Vest & Life Raft **Crew Portable Breathing Equipment** Premium Passenger Door **Smoke Goggles** SVS - Synthetic Vision System Natural Wood Veneer with High Gloss Finish Cockpit Voice Recorder Flaps 4 (Full)